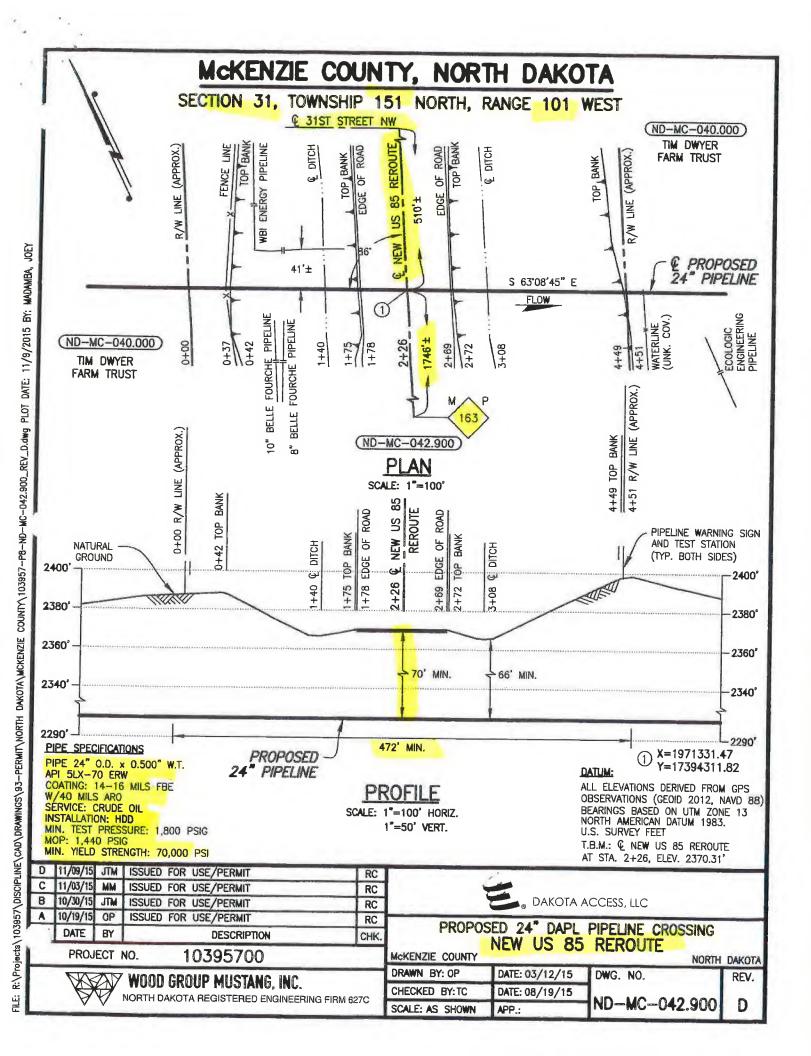

|                                                |                    |
| 8:1                                                                                                     | 8:1 ND                         | )-MC-1                                         | 042.900            |
|                                                                                                         |                                | S 85                                           |                    |
|                                                                                                         |                                |                                                |                    |

(Original to District File, copy to Applicant)

Page 1 of 2 (Over)





MD-mc-042.900/012.930 นุริธิธิ Contract
CLS Link GIS Viewer CLS Contract

### DRIVEWAY APPLICATION & PERMIT Permit North Dakota Department of Transportation Maintenance Division Number SFN 5918 (Rev. 06-2015) District Number Applicant Telephone Number ZIP Code Driveway Information on State Highway Right of Way Number of Driveways Direction ☐ N ☐ S ☑ E ☑ W side of Route US lemonRaRy Location MP Description of proposed work on state right of way and type of business served. 2 Temporary access drives on eithe side US 85B approximately 3740' NORTH of Applicant agrees that any permit issued and any entrance built or work done shall be in accordance with plans attached hereto and made a part hereof, and Permit Specifications printed on the reverse side of this sheet. If the applicant fails t